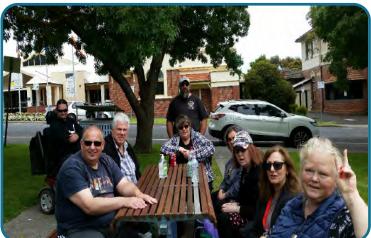

#### **Australia Day Celebrations**

January in the garden...

The Trafalgar group have been enjoying the summer sunshine, just like the plants they planted, tended and are now enjoying for lunch! They celebrated Australia Day with snags, Jenga and thong-tossing!

Welcome to the group, Carl! We are so happy to have you join us