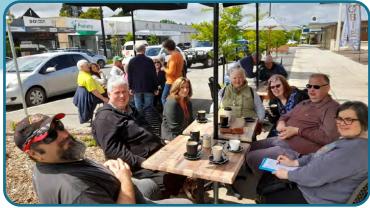

# Wonthaggi Group

The adventurous travellers in the Wonthaggi group have been seeing some amazing places lately! They have ventured to Leongatha, Inverloch, Corinella and much more. They recently went on a Wildlife Cruise from San Remo to Cape Woolamai. The group saw seabirds, different rock formations, a bat cave and a solitary seal. Pat and Sandra had walk along the wharf, a coffee and a browse through the shops.

- > Peter loved the trip
- > John gave it a big yes
- > Paul thought it was great
- > Carren thought it was very good
- > Nicole found it relaxing
- > Luke said it was very pleasant
- > Sandra thought the day was fantastic