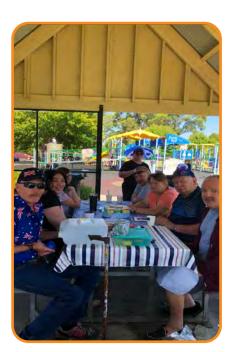

# Social support groups

Our Wonthaggi group getting creative with some jewellerymaking!

Pat, Sarah & Paul rockin' out at ACDC!

Janet & Barbara went to see Guy Sebastian! Go the 'Fro!