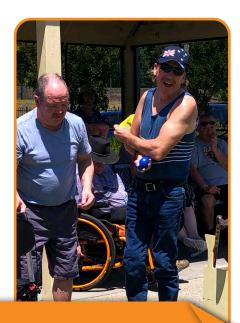

#### **Australia Day Celebrations**

January in the garden...

The Trafalgar group have been enjoying the summer sunshine, just like the plants they planted, tended and are now enjoying for lunch! They celebrated Australia Day with snags, Jenga and thong-tossing!