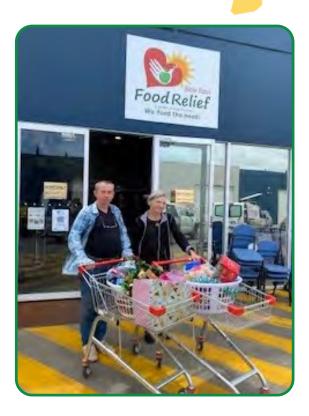

### Christmas Donation

We are SO proud of our Warragul Group. Last Christmas (2022), they worked hard to create beautiful festive ornaments. They sold the ornaments at the Headway Christmas Party, and conated the proceeds to the Baw Baw Food Relief, to help families.

What a great cause!