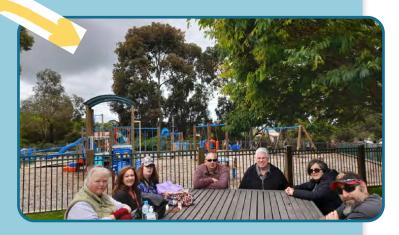

# Wonthaggi Group

The adventurous travellers in the Wonthaggi group have been seeing some amazing places lately! They have ventured to Leongatha, Inverloch, Corinella and much more. They recently went on a Wildlife Cruise from San Remo to Cape Woolamai. The group saw seabirds, different rock formations, a bat cave and a solitary seal. Pat and Sandra had walk along the wharf, a coffee and a browse through the shops.

- > Peter loved the trip
- > John gave it a big yes
- > Paul thought it was great
- > Carren thought it was very good
- > Nicole found it relaxing
- > Luke said it was very pleasant
- > Sandra thought the day was fantastic