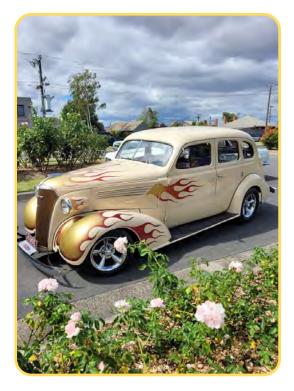

#### **Morwell Group**

A few weeks ago, our Morwell group were visited by the lovely gents from the Qu Bah OFHR! Everyone was so excited to see the beautiful vintage cars. There were Fords, Jaguars, Holdens, a Chevrolet and more! We were so happy to have them stop by and see us.