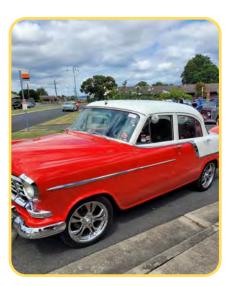

#### **Morwell Group**

A few weeks ago, our Morwell group were visited by the lovely gents from the Qu Bah OFHR! Everyone was so excited to see the beautiful vintage cars. There were Fords, Jaguars, Holdens, a Chevrolet and more! We were so happy to have them stop by and see us.