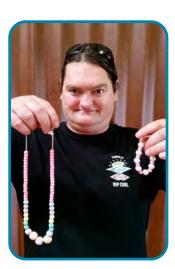

# Social support groups

Our Wonthaggi group getting creative with some jewellerymaking!

Pat, Sarah & Paul rockin' out at ACDC!

Janet & Barbara went to see Guy Sebastian! Go the 'Fro!