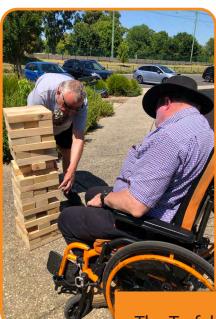

#### **Australia Day Celebrations**

January in the garden...

The Trafalgar group have been enjoying the summer sunshine, just like the plants they planted, tended and are now enjoying for lunch! They celebrated Australia Day with snags, Jenga and thong-tossing!