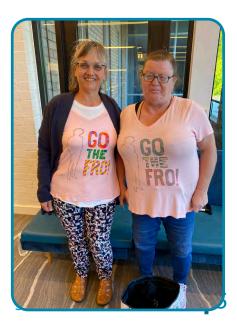

# Social support groups

Our Wonthaggi group getting creative with some jewellerymaking!

Pat, Sarah & Paul rockin' out at ACDC!

Janet & Barbara went to see Guy Sebastian! Go the 'Fro!