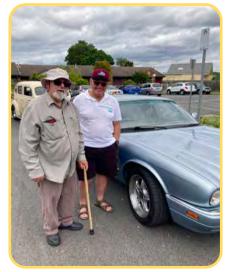

#### **Morwell Group**

A few weeks ago, our Morwell group were visited by the lovely gents from the Qu Bah OFHR! Everyone was so excited to see the beautiful vintage cars. There were Fords, Jaguars, Holdens, a Chevrolet and more! We were so happy to have them stop by and see us.