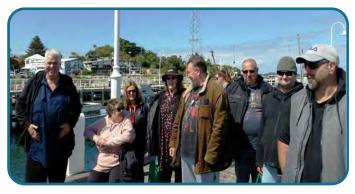

# Wonthaggi Group

The adventurous travellers in the Wonthaggi group have been seeing some amazing places lately! They have ventured to Leongatha, Inverloch, Corinella and much more. They recently went on a Wildlife Cruise from San Remo to Cape Woolamai. The group saw seabirds, different rock formations, a bat cave and a solitary seal. Pat and Sandra had walk along the wharf, a coffee and a browse through the shops.

- > Peter loved the trip
- > John gave it a big yes
- > Paul thought it was great
- > Carren thought it was very good
- > Nicole found it relaxing
- > Luke said it was very pleasant
- > Sandra thought the day was fantastic